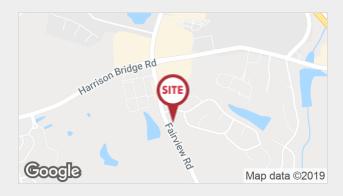

# 729 Fairview Road

Simpsonville, SC 29680

## **Property Features**

- Great development opportunity on Fairview Road just outside of the City of Simpsonville
- Close to the Harrison Bridge Road and Fairview Road intersection
- Across from the new Publix development (currently under construction)
- Property currently has a ±1,742 residential home
- Zoned NC (Neighborhood Commercial)