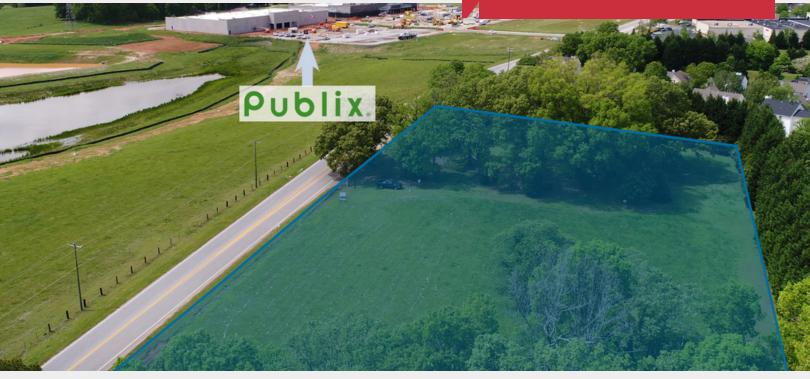

## **Property Features**

- Great development opportunity on Fairview Road just outside of the City of Simpsonville
- Close to the Harrison Bridge Road and Fairview Road intersection
- Across from the new Publix development (currently under construction)
- Property currently has a ±1,742 residential home
- Zoned NC (Neighborhood Commercial)