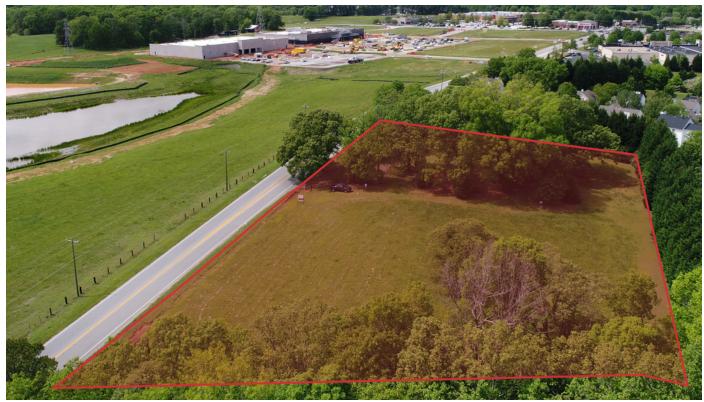

## **Property Features**

- Great development opportunity on Fairview Road just outside of the City of Simpsonville
- Close to the Harrison Bridge Road and Fairview Road intersection
- Across from the new Publix development (currently under construction)
- Property currently has a ±1,742 residential home
- Zoned NC (Neighborhood Commercial)