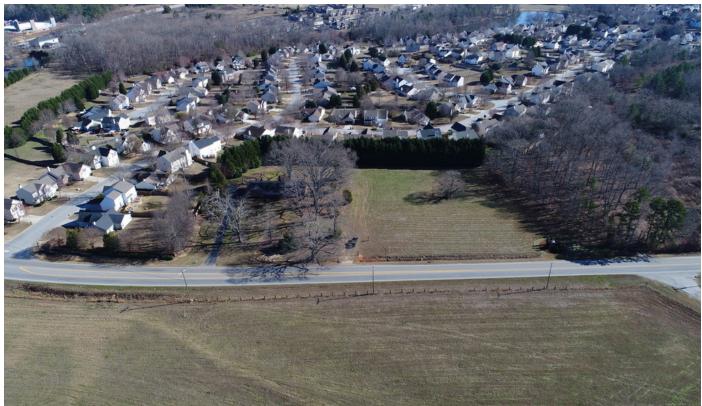

## **Property Features**

- Great development opportunity on Fairview Road just outside of the City of Simpsonville
- Close to the Harrison Bridge Road and Fairview Road intersection
- Across from the new Publix development (currently under construction)
- Property currently has a ±1,742 residential home
- Zoned NC (Neighborhood Commercial)